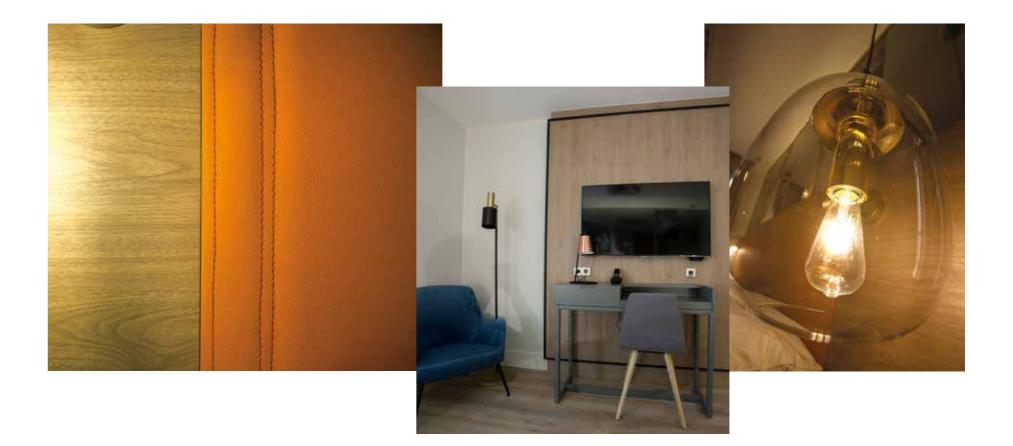

# $\bigcirc$ 6 0 VOU WHEN

Cover Styl' is a cost effective self-adhesive vinyl that can cover almost every surface in no time and this with many genuine patterns.

Textured

ST.

Certified

Easy

Ē.

Hygienic

Quality

Stretchable

Fast

Cost-efficient

Warranty

Limitless

Customizable

Wide-range

Soothing

Style

Non-stop

Fire Resistant

COVER STYL' 6

HA Hôtel\*\*\*Appia