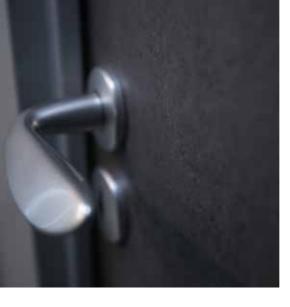

# $\bigcirc$ 6 0 VOU WHEN

Cover Styl' is a cost effective self-adhesive vinyl that can cover almost every surface in no time and this with many genuine patterns.

Textured

ST.

Certified

Easy

Ē.

Hygienic

Quality

Stretchable

Fast

Cost-efficient

Warranty

Limitless

Customizable

Wide-range

Soothing

Style

Non-stop

Fire Resistant

COVER STYL' 6

HA Hôtel\*\*\*Appia