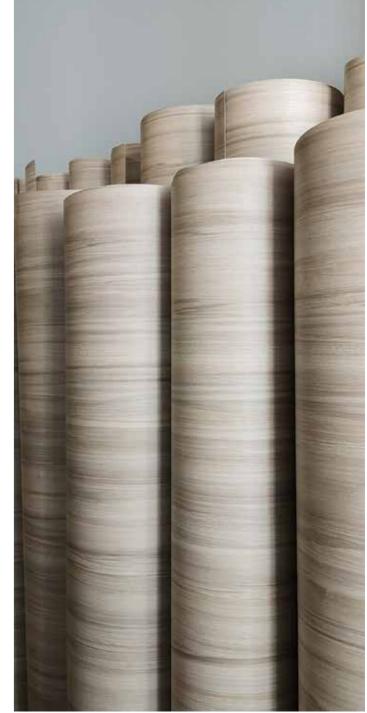

# $\bigcirc$ 6 0 VOU WHEN

Cover Styl' is a cost effective self-adhesive vinyl that can cover almost every surface in no time and this with many genuine patterns.

Textured

ST.

Certified

Easy

Ē.

Hygienic

Quality

Stretchable

Fast

Cost-efficient

Warranty

Limitless

Customizable

Wide-range

Soothing

Style

Non-stop

Fire Resistant

COVER STYL' 6

HA Hôtel\*\*\*Appia