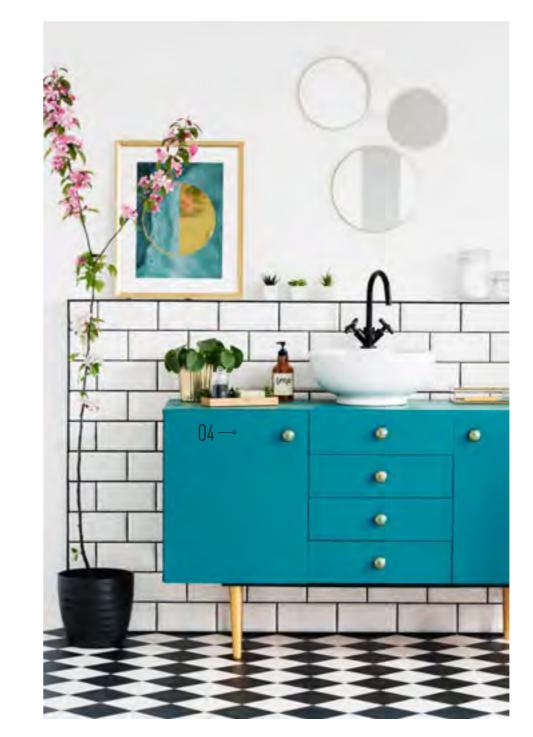

### SOLID COLOUR **COLLECTION**

Cover Styl' Binder p. 115

Cover Styl' Binder p. 21

Cover Styl' Binder p. 20

| RMO6 - Dark Grey  Cover Styl <sup>*</sup> Binder p. | K5 - Grey Velvet  Cover Styl' Binder p. 21 | <b>K7</b> - Cream Grey  Cover Styl <sup>*</sup> Binder p. 21 | <b>K4</b> - Solid Light Brown  Cover Styl' Binder p. 21 | RM04 - Brown Chocolate  Cover Styl' Binder p. 21 | <b>L2</b> - Orangey-Red Velvet Grain  Cover Styl <sup>*</sup> Binder p. 20 | <b>L50</b> - Coral<br>Cover Styl <sup>*</sup> Binder p. 115 | L3 - Florida Orange Velvet Grain  Cover Styl Binder p. 20 | <b>NE53</b> - Peach Light  Cover Styl <sup>*</sup> Binder p. 20 | <b>M8</b> - Bright Yellow  Cover Styl <sup>*</sup> Binder p. 20 |
|-----------------------------------------------------|--------------------------------------------|--------------------------------------------------------------|---------------------------------------------------------|--------------------------------------------------|----------------------------------------------------------------------------|-------------------------------------------------------------|-----------------------------------------------------------|-----------------------------------------------------------------|-----------------------------------------------------------------|
|                                                     |                                            |                                                              |                                                         |                                                  |                                                                            |                                                             |                                                           |                                                                 |                                                                 |
| <b>N3</b> - Eggshell Velvet Grain                   | NF06 - Blues                               | <b>04</b> - Bleu Céleste                                     | <b>06</b> - Solid Light Blue                            | <b>M4</b> - Solid Pale Blue                      | <b>M5</b> - Poison Green                                                   | <b>NE54</b> - Clean Mint                                    | <b>K6</b> - Grey                                          | <b>M7</b> - Brio Cream Velvet                                   | <b>M10</b> - Solid Ligh Grey                                    |
| Cover Styl <sup>*</sup> Binder p. 2                 | 21 Cover Styl <sup>*</sup> Binder p. 20    | Cover Styl <sup>*</sup> Binder p. 20                         | Cover Styl' Binder p. 20                                | Cover Styl' Binder p. 20                         | Cover Styl <sup>*</sup> Binder p. 20                                       | Cover Styl <sup>*</sup> Binder p. 19                        | Cover Styl <sup>*</sup> Binder p. 21                      | Cover Styl <sup>*</sup> Binder p. 21                            | Cover Styl <sup>*</sup> Binder p. 20                            |