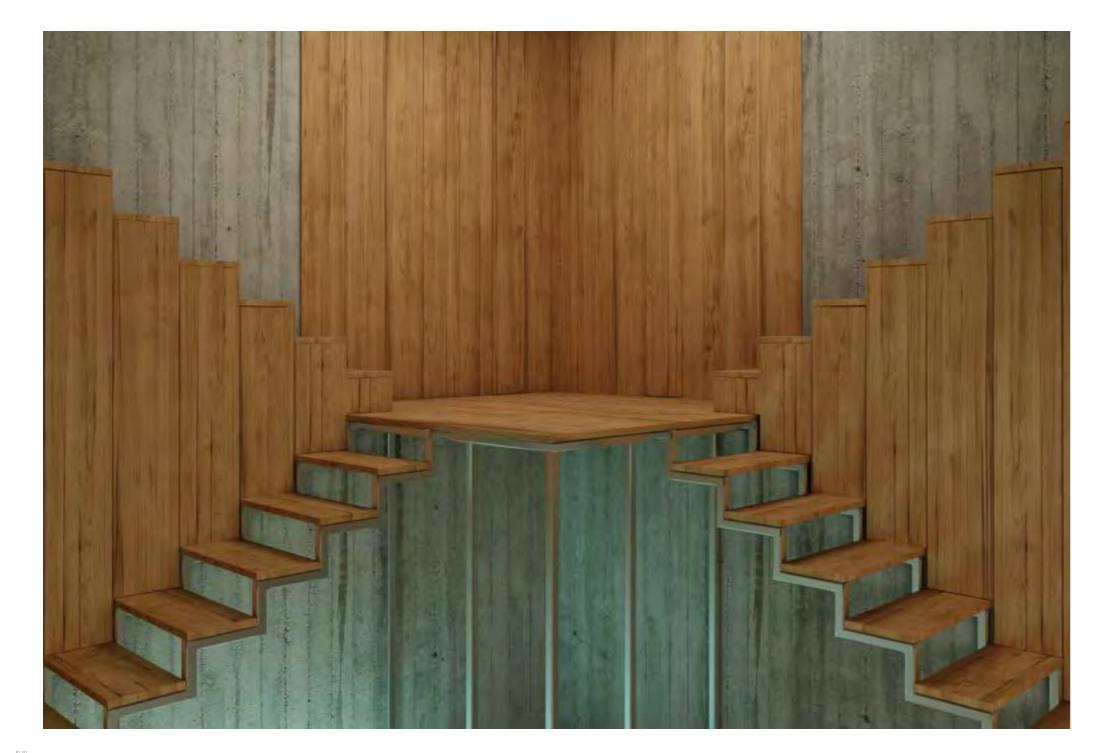

Inspired by a number of timber species, our Wood range reveals the charm of your rooms, giving them a natural touch. Are you dreaming of an interior with a "Swiss chalet" or Canadian-style look? An oak, beech, teak look....Placed in strategic places, such as a table or a wardrobe door, you would only need the smell of the woods and birdsong to transport you to the middle of the forest.

Inspiration drawn from Nature

Our Wood range is your ideal asset if you want to display a warm interior decoration.

Its nobility and authenticity add a real touch of elegance to your interior decoration.