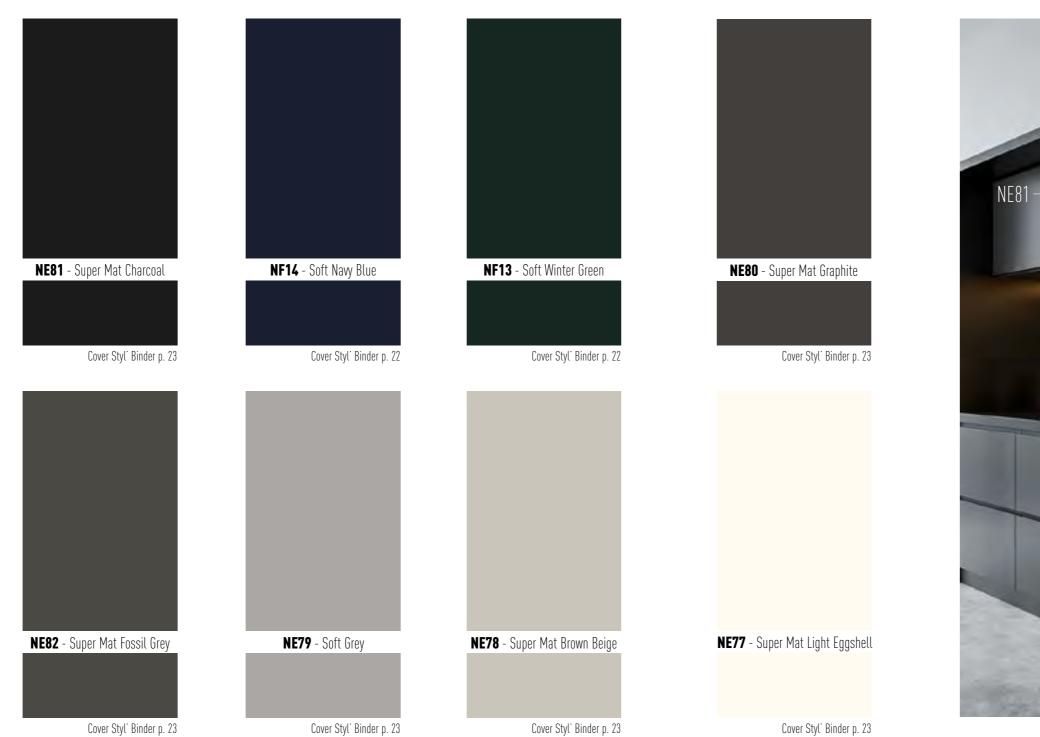

Look at life in colour with our Solid Colour range! Each colour creates a unique atmosphere. Whether "pop" or sober, they embellish your walls and furniture. What are you waiting for? Give your bedrooms or lounges their own unique personality!

M9 —

Combine emotion and joie de vivre

Blue, green, orange, pink... The solid colour adhesive coverings range of Cover Styl® will seduce you if you are fan of solid colour decoration! Change the colour of your furniture or your walls according to your taste and desire.

### SOLID COLOUR **COLLECTION**

Cover Styl' Binder p. 115

Cover Styl' Binder p. 21

Cover Styl' Binder p. 20

| RMO6 - Dark Grey  Cover Styl <sup>*</sup> Binder p. | K5 - Grey Velvet  Cover Styl' Binder p. 21 | <b>K7</b> - Cream Grey  Cover Styl <sup>*</sup> Binder p. 21 | <b>K4</b> - Solid Light Brown  Cover Styl' Binder p. 21 | RM04 - Brown Chocolate  Cover Styl' Binder p. 21 | <b>L2</b> - Orangey-Red Velvet Grain  Cover Styl <sup>*</sup> Binder p. 20 | <b>L50</b> - Coral<br>Cover Styl <sup>*</sup> Binder p. 115 | L3 - Florida Orange Velvet Grain  Cover Styl Binder p. 20 | <b>NE53</b> - Peach Light  Cover Styl <sup>*</sup> Binder p. 20 | <b>M8</b> - Bright Yellow  Cover Styl <sup>*</sup> Binder p. 20 |
|-----------------------------------------------------|--------------------------------------------|--------------------------------------------------------------|---------------------------------------------------------|--------------------------------------------------|----------------------------------------------------------------------------|-------------------------------------------------------------|-----------------------------------------------------------|-----------------------------------------------------------------|-----------------------------------------------------------------|
|                                                     |                                            |                                                              |                                                         |                                                  |                                                                            |                                                             |                                                           |                                                                 |                                                                 |
| <b>N3</b> - Eggshell Velvet Grain                   | NF06 - Blues                               | <b>04</b> - Bleu Céleste                                     | <b>06</b> - Solid Light Blue                            | <b>M4</b> - Solid Pale Blue                      | <b>M5</b> - Poison Green                                                   | <b>NE54</b> - Clean Mint                                    | <b>K6</b> - Grey                                          | <b>M7</b> - Brio Cream Velvet                                   | <b>M10</b> - Solid Ligh Grey                                    |
| Cover Styl <sup>*</sup> Binder p. 2                 | 21 Cover Styl <sup>*</sup> Binder p. 20    | Cover Styl <sup>*</sup> Binder p. 20                         | Cover Styl' Binder p. 20                                | Cover Styl' Binder p. 20                         | Cover Styl <sup>*</sup> Binder p. 20                                       | Cover Styl <sup>*</sup> Binder p. 19                        | Cover Styl <sup>*</sup> Binder p. 21                      | Cover Styl <sup>*</sup> Binder p. 21                            | Cover Styl <sup>*</sup> Binder p. 20                            |

RM13 -Beige J4 - Lacquered White

Cover Styl<sup>\*</sup> Binder p.21

Cover Styl<sup>\*</sup> Binder p. 27

J3 - Megève White Velvet Grain

Cover Styl<sup>\*</sup> Binder p. 21

Whether it be with a rust or aluminium effect, materials and reliefs are the big feature of our Metallic range. Give your interior a silvery or golden touch. Are you going for an industrial look? The metal or carbon fibre effect will be ideal. Modernise an interior: create a loft atmosphere easily by covering wardrobes and chair legs. In décor, the metal effect is a safe bet when it is applied tastefully....You can depend on us to advise you and support you in your projects!