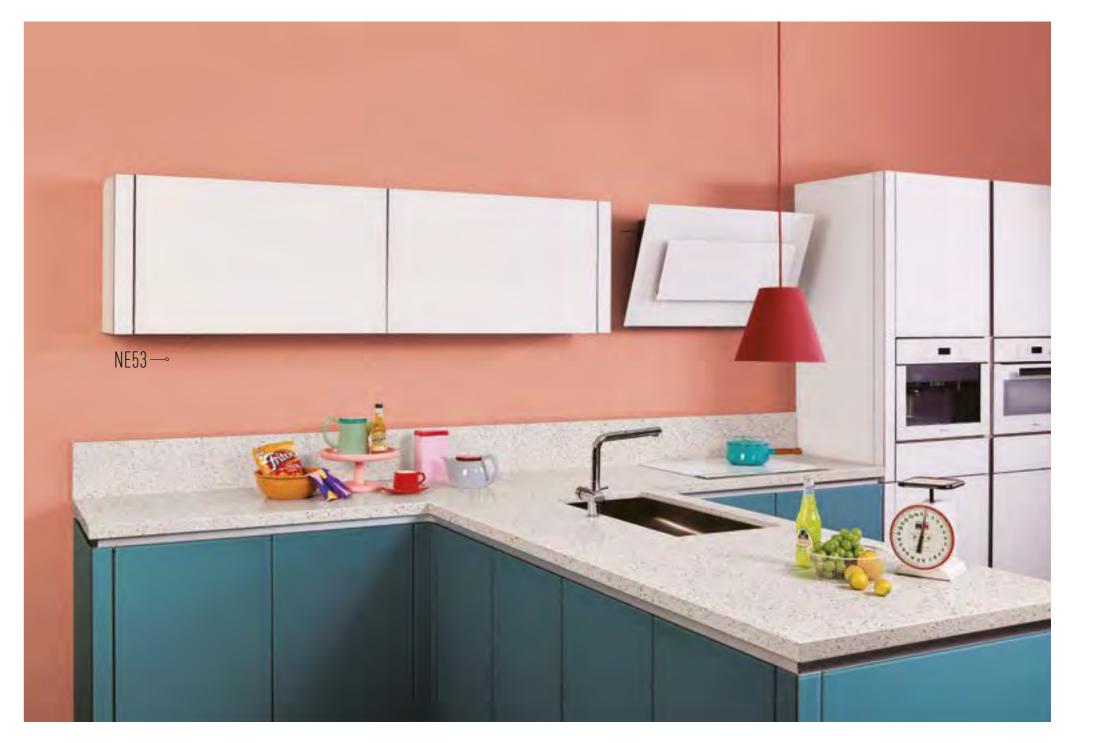

### SOLID COLOUR **COLLECTION**

Cover Styl' Binder p. 115

Cover Styl' Binder p. 21

Cover Styl' Binder p. 20

| RMO6 - Dark Grey  Cover Styl <sup>*</sup> Binder p. | K5 - Grey Velvet  Cover Styl' Binder p. 21 | <b>K7</b> - Cream Grey  Cover Styl <sup>*</sup> Binder p. 21 | <b>K4</b> - Solid Light Brown  Cover Styl' Binder p. 21 | RM04 - Brown Chocolate  Cover Styl' Binder p. 21 | <b>L2</b> - Orangey-Red Velvet Grain  Cover Styl <sup>*</sup> Binder p. 20 | <b>L50</b> - Coral<br>Cover Styl <sup>*</sup> Binder p. 115 | L3 - Florida Orange Velvet Grain  Cover Styl Binder p. 20 | <b>NE53</b> - Peach Light  Cover Styl <sup>*</sup> Binder p. 20 | <b>M8</b> - Bright Yellow  Cover Styl <sup>*</sup> Binder p. 20 |
|-----------------------------------------------------|--------------------------------------------|--------------------------------------------------------------|---------------------------------------------------------|--------------------------------------------------|----------------------------------------------------------------------------|-------------------------------------------------------------|-----------------------------------------------------------|-----------------------------------------------------------------|-----------------------------------------------------------------|
|                                                     |                                            |                                                              |                                                         |                                                  |                                                                            |                                                             |                                                           |                                                                 |                                                                 |
| <b>N3</b> - Eggshell Velvet Grain                   | NF06 - Blues                               | <b>04</b> - Bleu Céleste                                     | <b>06</b> - Solid Light Blue                            | <b>M4</b> - Solid Pale Blue                      | <b>M5</b> - Poison Green                                                   | <b>NE54</b> - Clean Mint                                    | <b>K6</b> - Grey                                          | <b>M7</b> - Brio Cream Velvet                                   | <b>M10</b> - Solid Ligh Grey                                    |
| Cover Styl <sup>*</sup> Binder p. 2                 | 21 Cover Styl <sup>*</sup> Binder p. 20    | Cover Styl <sup>*</sup> Binder p. 20                         | Cover Styl' Binder p. 20                                | Cover Styl' Binder p. 20                         | Cover Styl <sup>*</sup> Binder p. 20                                       | Cover Styl <sup>*</sup> Binder p. 19                        | Cover Styl <sup>*</sup> Binder p. 21                      | Cover Styl <sup>*</sup> Binder p. 21                            | Cover Styl <sup>*</sup> Binder p. 20                            |