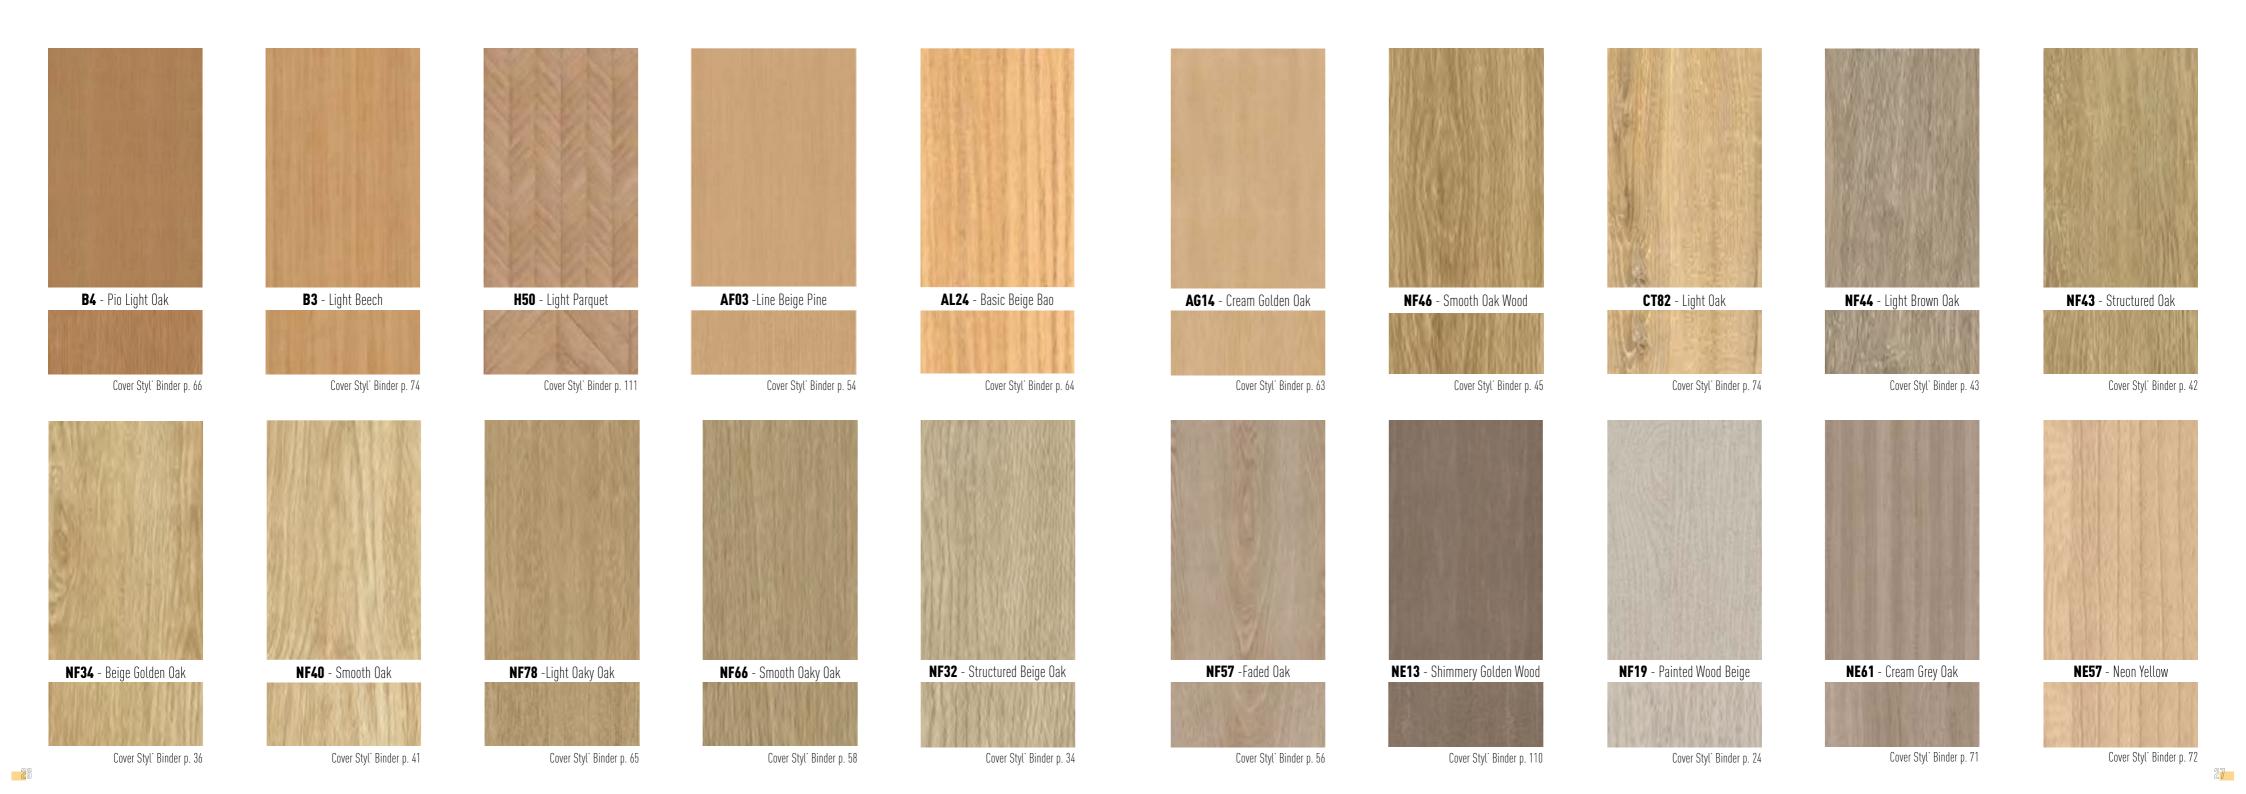

Inspired by a number of timber species, our Wood range reveals the charm of your rooms, giving them a natural touch. Are you dreaming of an interior with a "Swiss chalet" or Canadian-style look? An oak, beech, teak look....Placed in strategic places, such as a table or a wardrobe door, you would only need the smell of the woods and birdsong to transport you to the middle of the forest.

Inspiration drawn from Nature

Our Wood range is your ideal asset if you want to display a warm interior decoration.

Its nobility and authenticity add a real touch of elegance to your interior decoration.

## W O O D COLLECTION

Cover Styl' Binder p. 27 Cover Styl' Binder p. 81 Cover Styl' Binder p. 69 Cover Styl' Binder p. 25 Cover Styl' Binder p. 25

Cover Styl' Binder p. 62

28

Cover Styl' Binder p. 27

Our Marble range gives a chic touch to all your renovations thanks to its super-realistic graining designs. Dark, grey or white, matt or ash... In small touches or in an all-over look, you are spoiled by choice for renovations with a stamp of luxury. Imagine a matt white work surface or a bathroom with ash black splash back...Classicver the sumptuous models that will give your establishment an impressive decorative upgrade.