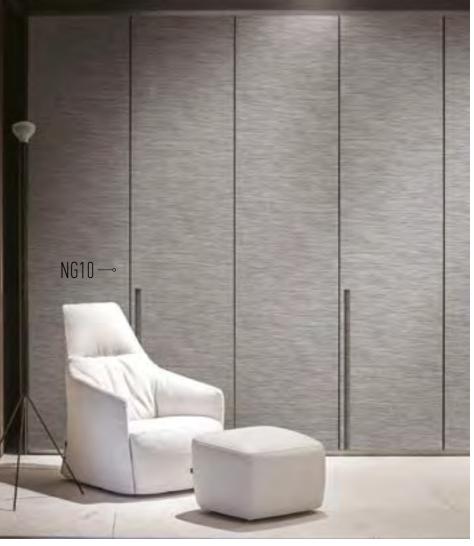

Look at life in colour with our Solid Colour range! Each colour creates a unique atmosphere. Whether "pop" or sober, they embellish your walls and furniture. What are you waiting for? Give your bedrooms or lounges their own unique personality!

M9 —

Combine emotion and joie de vivre

Blue, green, orange, pink... The solid colour adhesive coverings range of Cover Styl® will seduce you if you are fan of solid colour decoration! Change the colour of your furniture or your walls according to your taste and desire.

### SOLID COLOUR **COLLECTION**

Cover Styl' Binder p. 115

Cover Styl' Binder p. 21

Cover Styl' Binder p. 20

| RMO6 - Dark Grey  Cover Styl <sup>*</sup> Binder p. | K5 - Grey Velvet  Cover Styl' Binder p. 21 | <b>K7</b> - Cream Grey  Cover Styl <sup>*</sup> Binder p. 21 | <b>K4</b> - Solid Light Brown  Cover Styl' Binder p. 21 | RM04 - Brown Chocolate  Cover Styl' Binder p. 21 | <b>L2</b> - Orangey-Red Velvet Grain  Cover Styl <sup>*</sup> Binder p. 20 | <b>L50</b> - Coral<br>Cover Styl <sup>*</sup> Binder p. 115 | L3 - Florida Orange Velvet Grain  Cover Styl Binder p. 20 | <b>NE53</b> - Peach Light  Cover Styl <sup>*</sup> Binder p. 20 | <b>M8</b> - Bright Yellow  Cover Styl <sup>*</sup> Binder p. 20 |
|-----------------------------------------------------|--------------------------------------------|--------------------------------------------------------------|---------------------------------------------------------|--------------------------------------------------|----------------------------------------------------------------------------|-------------------------------------------------------------|-----------------------------------------------------------|-----------------------------------------------------------------|-----------------------------------------------------------------|
|                                                     |                                            |                                                              |                                                         |                                                  |                                                                            |                                                             |                                                           |                                                                 |                                                                 |
| <b>N3</b> - Eggshell Velvet Grain                   | NF06 - Blues                               | <b>04</b> - Bleu Céleste                                     | <b>06</b> - Solid Light Blue                            | <b>M4</b> - Solid Pale Blue                      | <b>M5</b> - Poison Green                                                   | <b>NE54</b> - Clean Mint                                    | <b>K6</b> - Grey                                          | <b>M7</b> - Brio Cream Velvet                                   | <b>M10</b> - Solid Ligh Grey                                    |
| Cover Styl <sup>*</sup> Binder p. 2                 | 21 Cover Styl <sup>*</sup> Binder p. 20    | Cover Styl <sup>*</sup> Binder p. 20                         | Cover Styl' Binder p. 20                                | Cover Styl' Binder p. 20                         | Cover Styl <sup>*</sup> Binder p. 20                                       | Cover Styl <sup>*</sup> Binder p. 19                        | Cover Styl <sup>*</sup> Binder p. 21                      | Cover Styl <sup>*</sup> Binder p. 21                            | Cover Styl <sup>*</sup> Binder p. 20                            |