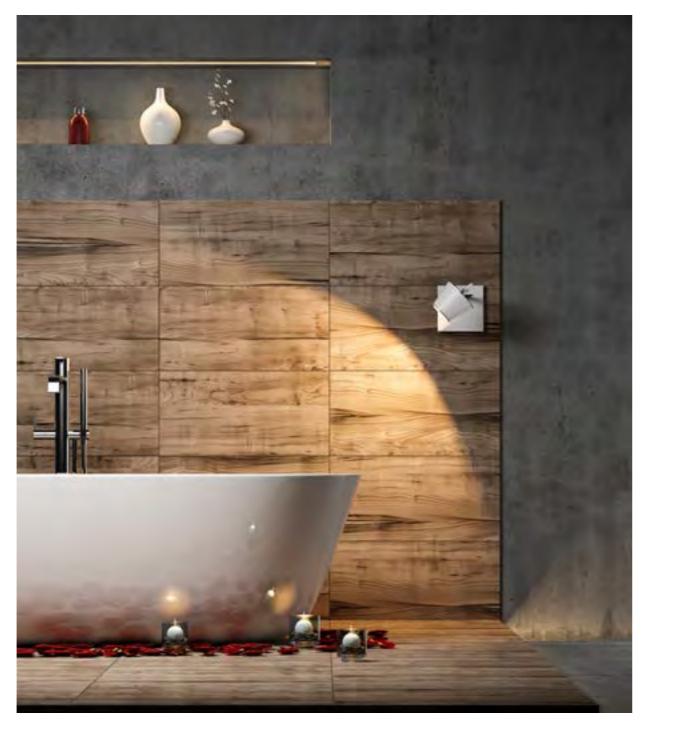

Inspired by a number of timber species, our Wood range reveals the charm of your rooms, giving them a natural touch. Are you dreaming of an interior with a "Swiss chalet" or Canadian-style look? An oak, beech, teak look....Placed in strategic places, such as a table or a wardrobe door, you would only need the smell of the woods and birdsong to transport you to the middle of the forest.

Inspiration drawn from Nature

Our Wood range is your ideal asset if you want to display a warm interior decoration.

Its nobility and authenticity add a real touch of elegance to your interior decoration.