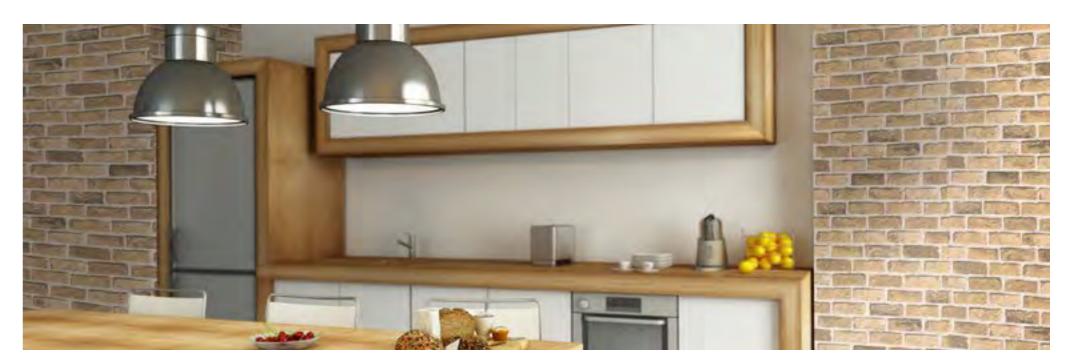

62

From a "New-York apartment" look in grey stone through to polished concrete, our Natural Stone range will meet your trendy decorative desires. From the floor to the walls, grab a variety of colour tones to deck out all your rooms. What is the charm of a "natural stone" look in a room? The impression of small, controlled imperfections...

It allows you to give life to all your desires, from the most traditional to the most contemporary.

For its chic and original side, natural stone has crossed the ages to offer you the widest range of possibilities.