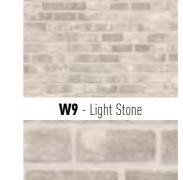

62

From a "New-York apartment" look in grey stone through to polished concrete, our Natural Stone range will meet your trendy decorative desires. From the floor to the walls, grab a variety of colour tones to deck out all your rooms. What is the charm of a "natural stone" look in a room? The impression of small, controlled imperfections...

It allows you to give life to all your desires, from the most traditional to the most contemporary.

For its chic and original side, natural stone has crossed the ages to offer you the widest range of possibilities.

## NATURAL COLLECTION

Cover Styl' Binder p. 90

Cover Styl' Binder p. 95

**NE11** - Natural Stone Plaster

Cover Styl' Binder p. 27

**W6**- Rust

Cover Styl' Binder p. 116

Cover Styl' Binder p. 93