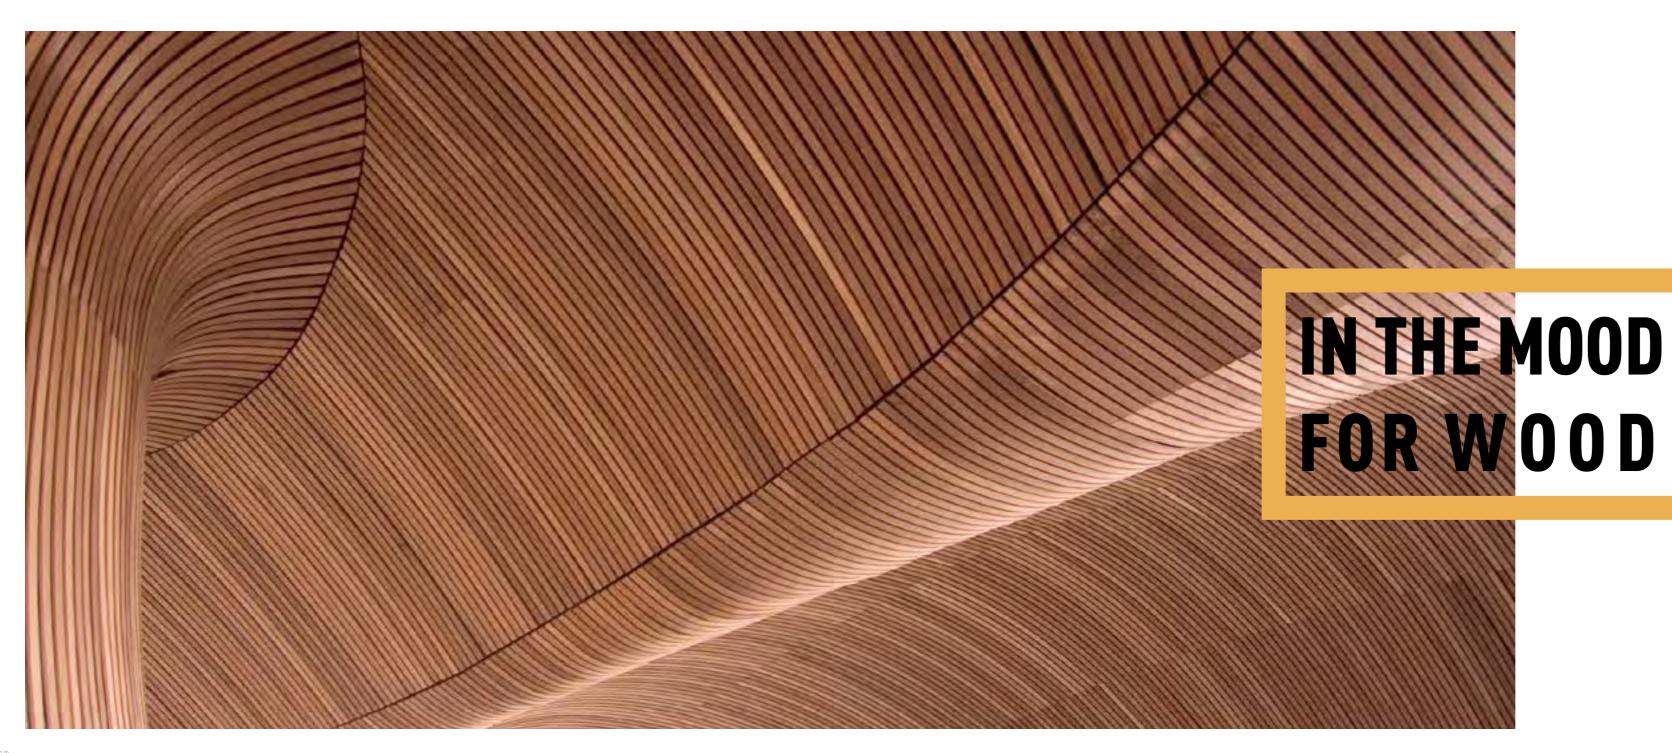

Inspired by a number of timber species, our Wood range reveals the charm of your rooms, giving them a natural touch. Are you dreaming of an interior with a "Swiss chalet" or Canadian-style look? An oak, beech, teak look....Placed in strategic places, such as a table or a wardrobe door, you would only need the smell of the woods and birdsong to transport you to the middle of the forest.

Inspiration drawn from Nature

Our Wood range is your ideal asset if you want to display a warm interior decoration.

Its nobility and authenticity add a real touch of elegance to your interior decoration.

## W O O D COLLECTION

Cover Styl' Binder p. 27 Cover Styl' Binder p. 81 Cover Styl' Binder p. 69 Cover Styl' Binder p. 25 Cover Styl' Binder p. 25

Cover Styl' Binder p. 62

28

Cover Styl' Binder p. 27

Our Marble range gives a chic touch to all your renovations thanks to its super-realistic graining designs. Dark, grey or white, matt or ash... In small touches or in an all-over look, you are spoiled by choice for renovations with a stamp of luxury. Imagine a matt white work surface or a bathroom with ash black splash back...Classicver the sumptuous models that will give your establishment an impressive decorative upgrade.