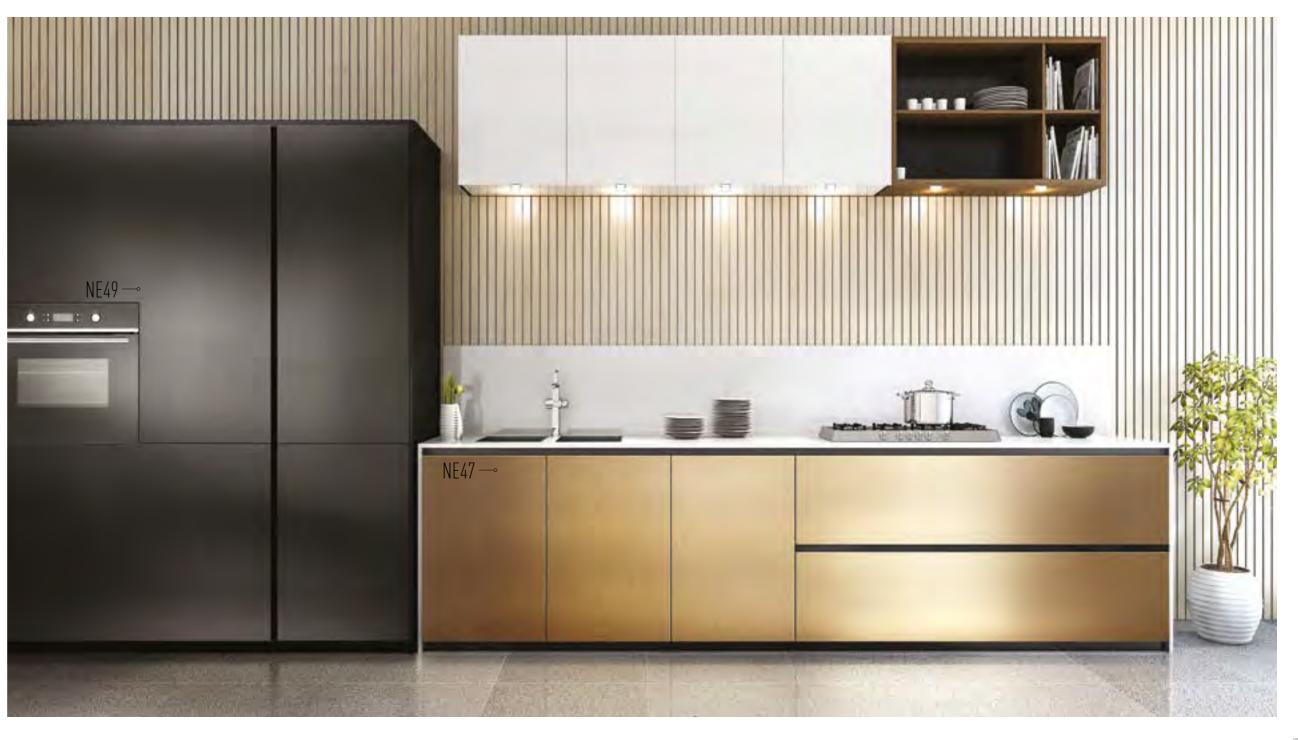

RM13 -Beige J4 - Lacquered White

Cover Styl<sup>\*</sup> Binder p.21

Cover Styl<sup>\*</sup> Binder p. 27

J3 - Megève White Velvet Grain

Cover Styl<sup>\*</sup> Binder p. 21

Whether it be with a rust or aluminium effect, materials and reliefs are the big feature of our Metallic range. Give your interior a silvery or golden touch. Are you going for an industrial look? The metal or carbon fibre effect will be ideal. Modernise an interior: create a loft atmosphere easily by covering wardrobes and chair legs. In décor, the metal effect is a safe bet when it is applied tastefully....You can depend on us to advise you and support you in your projects!

Metallic brings a touch of authenticity to your interior.

The industrial style, which appeared a few years ago now, places raw materials at the heart of decoration.

Silver, gold, copper, bronze... Opt for a unique interior design and decoration with the Metallic range of Cover Styl 'adhesive coatings!