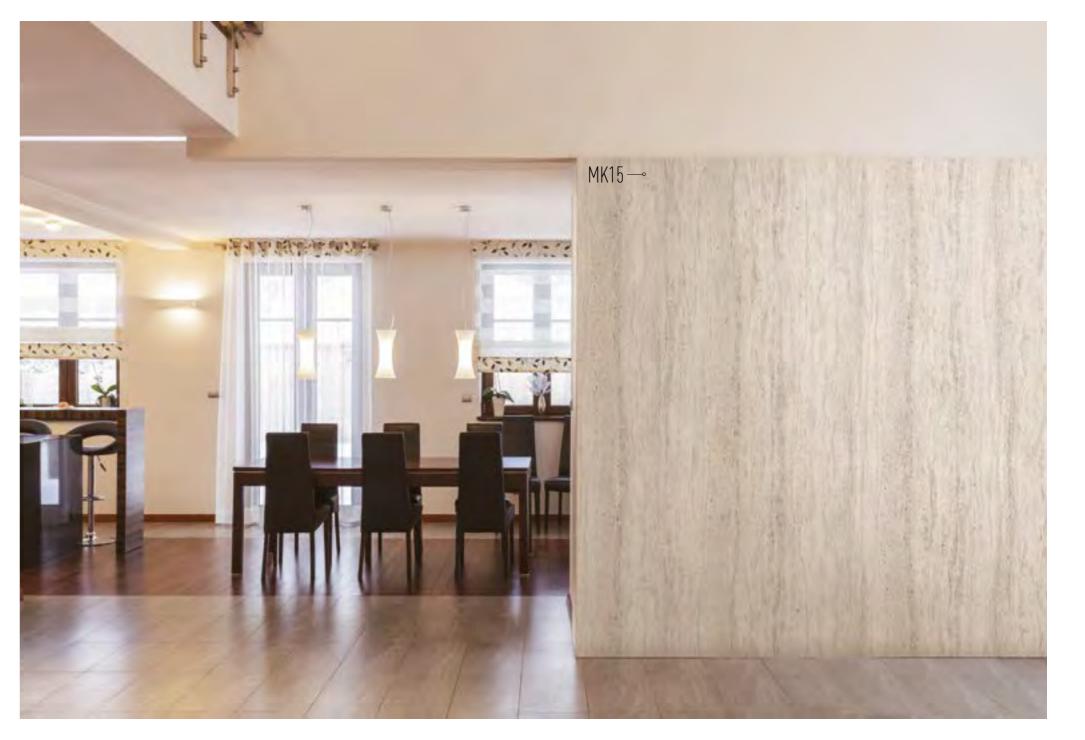

## W O O D COLLECTION

Cover Styl' Binder p. 27 Cover Styl' Binder p. 81 Cover Styl' Binder p. 69 Cover Styl' Binder p. 25 Cover Styl' Binder p. 25

Cover Styl' Binder p. 62

28

Cover Styl' Binder p. 27

Our Marble range gives a chic touch to all your renovations thanks to its super-realistic graining designs. Dark, grey or white, matt or ash... In small touches or in an all-over look, you are spoiled by choice for renovations with a stamp of luxury. Imagine a matt white work surface or a bathroom with ash black splash back...Classicver the sumptuous models that will give your establishment an impressive decorative upgrade.

Adding marble to a bathroom or kitchen adds elegance and luxury.

Known for its glamor, when adding a touch to furniture, marble brings sophistication and refinement.