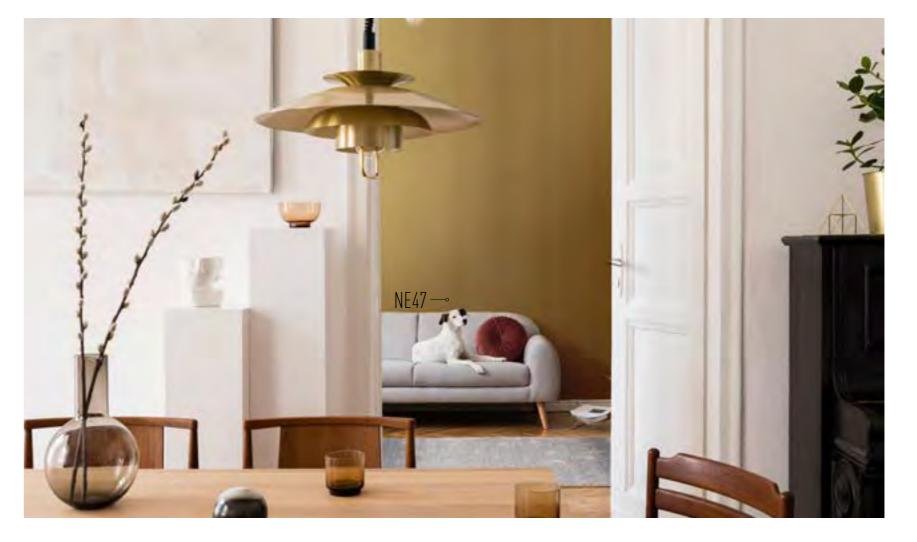

M9 —

Combine emotion and joie de vivre

Blue, green, orange, pink... The solid colour adhesive coverings range of Cover Styl® will seduce you if you are fan of solid colour decoration! Change the colour of your furniture or your walls according to your taste and desire.