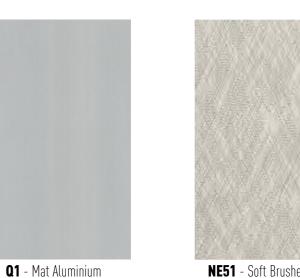

RM13 -Beige J4 - Lacquered White

Cover Styl<sup>\*</sup> Binder p.21

Cover Styl<sup>\*</sup> Binder p. 27

J3 - Megève White Velvet Grain

Cover Styl<sup>\*</sup> Binder p. 21

Whether it be with a rust or aluminium effect, materials and reliefs are the big feature of our Metallic range. Give your interior a silvery or golden touch. Are you going for an industrial look? The metal or carbon fibre effect will be ideal. Modernise an interior: create a loft atmosphere easily by covering wardrobes and chair legs. In décor, the metal effect is a safe bet when it is applied tastefully....You can depend on us to advise you and support you in your projects!

## METALLIC COLLECTION

Cover Styl' Binder p. 114

Cover Styl' Binder p. 106

**Q50** - Dark Brushed Silver

Cover Styl' Binder p. 107

**Q2** - Brushed Silver

Cover Styl' Binder p. 27

Cover Styl<sup>\*</sup> Binder p. 27 Cover Styl<sup>\*</sup> Binder p. 106