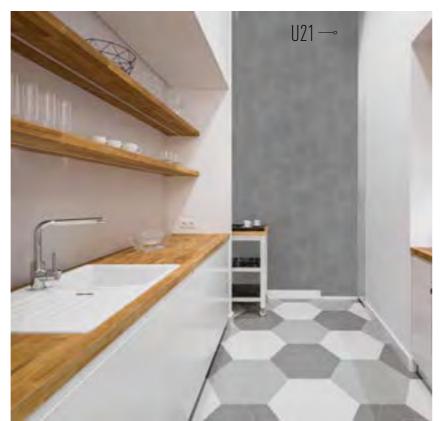

62

From a "New-York apartment" look in grey stone through to polished concrete, our Natural Stone range will meet your trendy decorative desires. From the floor to the walls, grab a variety of colour tones to deck out all your rooms. What is the charm of a "natural stone" look in a room? The impression of small, controlled imperfections...

It allows you to give life to all your desires, from the most traditional to the most contemporary.

For its chic and original side, natural stone has crossed the ages to offer you the widest range of possibilities.

## NATURAL COLLECTION

Cover Styl' Binder p. 90

Cover Styl' Binder p. 95

**NE11** - Natural Stone Plaster

Cover Styl' Binder p. 27

**W6**- Rust

Cover Styl' Binder p. 116

Cover Styl' Binder p. 93