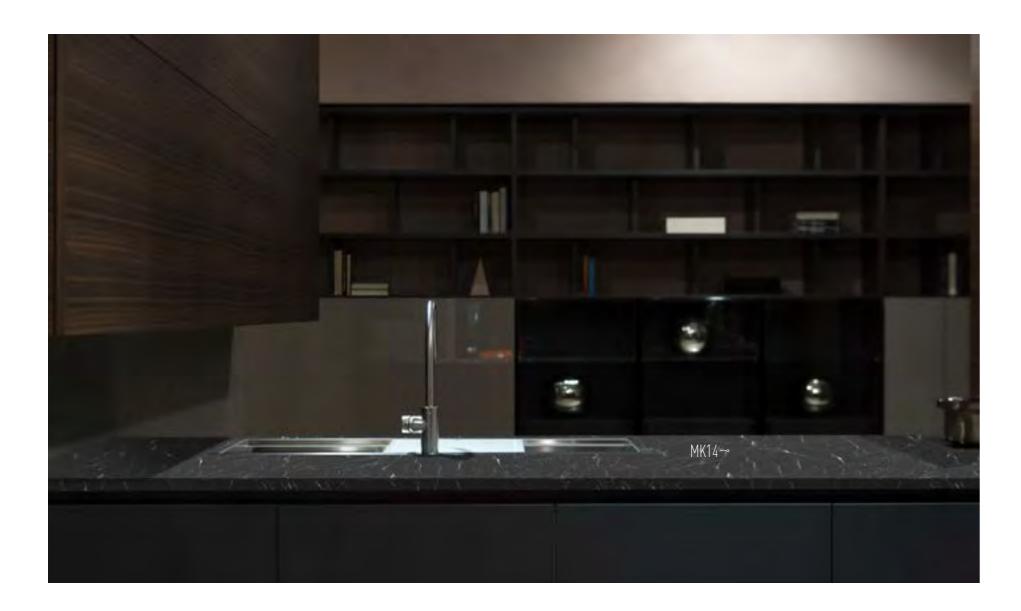

## W O O D COLLECTION

Cover Styl' Binder p. 27 Cover Styl' Binder p. 81 Cover Styl' Binder p. 69 Cover Styl' Binder p. 25 Cover Styl' Binder p. 25

Cover Styl' Binder p. 62

28

Cover Styl' Binder p. 27

Our Marble range gives a chic touch to all your renovations thanks to its super-realistic graining designs. Dark, grey or white, matt or ash... In small touches or in an all-over look, you are spoiled by choice for renovations with a stamp of luxury. Imagine a matt white work surface or a bathroom with ash black splash back...Classicver the sumptuous models that will give your establishment an impressive decorative upgrade.

Adding marble to a bathroom or kitchen adds elegance and luxury.

Known for its glamor, when adding a touch to furniture, marble brings sophistication and refinement.

### MARBLE COLLECTION

Cover Styl' Binder p. 87

NF98 - Structured Marble Dark

Cover Styl' Binder p. 85

Cover Styl' Binder p. 89

NG31 - Gloss White Marble

Cover Styl<sup>'</sup> Binder p. 112

Cover Styl' Binder p. 93