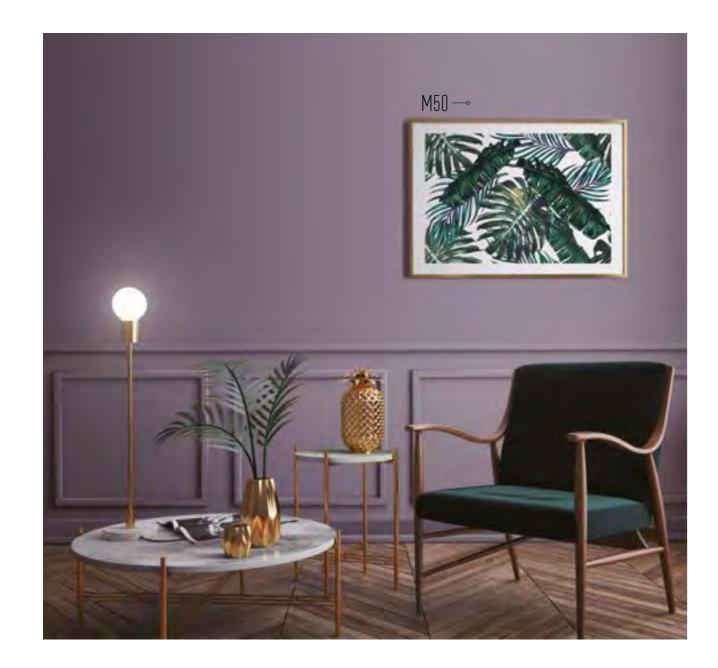

Look at life in colour with our Solid Colour range! Each colour creates a unique atmosphere. Whether "pop" or sober, they embellish your walls and furniture. What are you waiting for? Give your bedrooms or lounges their own unique personality!

M9 —

Combine emotion and joie de vivre

Blue, green, orange, pink... The solid colour adhesive coverings range of Cover Styl® will seduce you if you are fan of solid colour decoration! Change the colour of your furniture or your walls according to your taste and desire.

### SOLID COLOUR **COLLECTION**

Cover Styl' Binder p. 115

Cover Styl' Binder p. 21

Cover Styl' Binder p. 20

| RMO6 - Dark Grey  Cover Styl <sup>*</sup> Binder p. | K5 - Grey Velvet  Cover Styl' Binder p. 21 | <b>K7</b> - Cream Grey  Cover Styl <sup>*</sup> Binder p. 21 | <b>K4</b> - Solid Light Brown  Cover Styl' Binder p. 21 | RM04 - Brown Chocolate  Cover Styl' Binder p. 21 | <b>L2</b> - Orangey-Red Velvet Grain  Cover Styl <sup>*</sup> Binder p. 20 | <b>L50</b> - Coral<br>Cover Styl <sup>*</sup> Binder p. 115 | L3 - Florida Orange Velvet Grain  Cover Styl Binder p. 20 | <b>NE53</b> - Peach Light  Cover Styl <sup>*</sup> Binder p. 20 | <b>M8</b> - Bright Yellow  Cover Styl <sup>*</sup> Binder p. 20 |
|-----------------------------------------------------|--------------------------------------------|--------------------------------------------------------------|---------------------------------------------------------|--------------------------------------------------|----------------------------------------------------------------------------|-------------------------------------------------------------|-----------------------------------------------------------|-----------------------------------------------------------------|-----------------------------------------------------------------|
|                                                     |                                            |                                                              |                                                         |                                                  |                                                                            |                                                             |                                                           |                                                                 |                                                                 |
| <b>N3</b> - Eggshell Velvet Grain                   | NF06 - Blues                               | <b>04</b> - Bleu Céleste                                     | <b>06</b> - Solid Light Blue                            | <b>M4</b> - Solid Pale Blue                      | <b>M5</b> - Poison Green                                                   | <b>NE54</b> - Clean Mint                                    | <b>K6</b> - Grey                                          | <b>M7</b> - Brio Cream Velvet                                   | <b>M10</b> - Solid Ligh Grey                                    |
| Cover Styl <sup>*</sup> Binder p. 2                 | 21 Cover Styl <sup>*</sup> Binder p. 20    | Cover Styl <sup>*</sup> Binder p. 20                         | Cover Styl' Binder p. 20                                | Cover Styl' Binder p. 20                         | Cover Styl <sup>*</sup> Binder p. 20                                       | Cover Styl <sup>*</sup> Binder p. 19                        | Cover Styl <sup>*</sup> Binder p. 21                      | Cover Styl <sup>*</sup> Binder p. 21                            | Cover Styl <sup>*</sup> Binder p. 20                            |