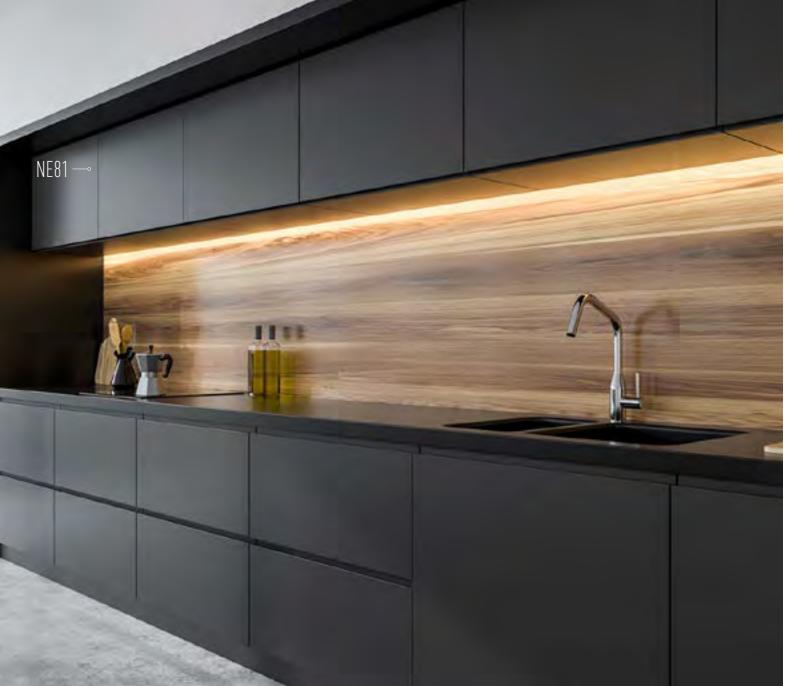

Look at life in colour with our Solid Colour range! Each colour creates a unique atmosphere. Whether "pop" or sober, they embellish your walls and furniture. What are you waiting for? Give your bedrooms or lounges their own unique personality!

M9 —

Combine emotion and joie de vivre

Blue, green, orange, pink... The solid colour adhesive coverings range of Cover Styl® will seduce you if you are fan of solid colour decoration! Change the colour of your furniture or your walls according to your taste and desire.