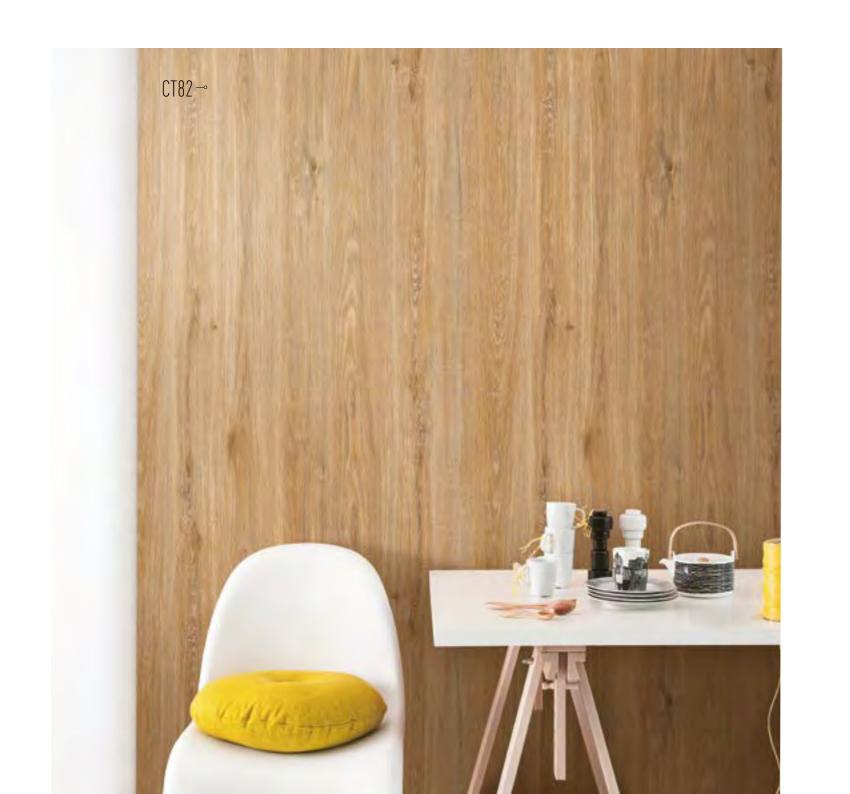

Inspired by a number of timber species, our Wood range reveals the charm of your rooms, giving them a natural touch. Are you dreaming of an interior with a "Swiss chalet" or Canadian-style look? An oak, beech, teak look....Placed in strategic places, such as a table or a wardrobe door, you would only need the smell of the woods and birdsong to transport you to the middle of the forest.

Inspiration drawn from Nature

Our Wood range is your ideal asset if you want to display a warm interior decoration.

Its nobility and authenticity add a real touch of elegance to your interior decoration.

## W O O D COLLECTION

Cover Styl' Binder p. 27 Cover Styl' Binder p. 81 Cover Styl' Binder p. 69 Cover Styl' Binder p. 25 Cover Styl' Binder p. 25

Cover Styl' Binder p. 62

28

Cover Styl' Binder p. 27

Our Marble range gives a chic touch to all your renovations thanks to its super-realistic graining designs. Dark, grey or white, matt or ash... In small touches or in an all-over look, you are spoiled by choice for renovations with a stamp of luxury. Imagine a matt white work surface or a bathroom with ash black splash back...Classicver the sumptuous models that will give your establishment an impressive decorative upgrade.