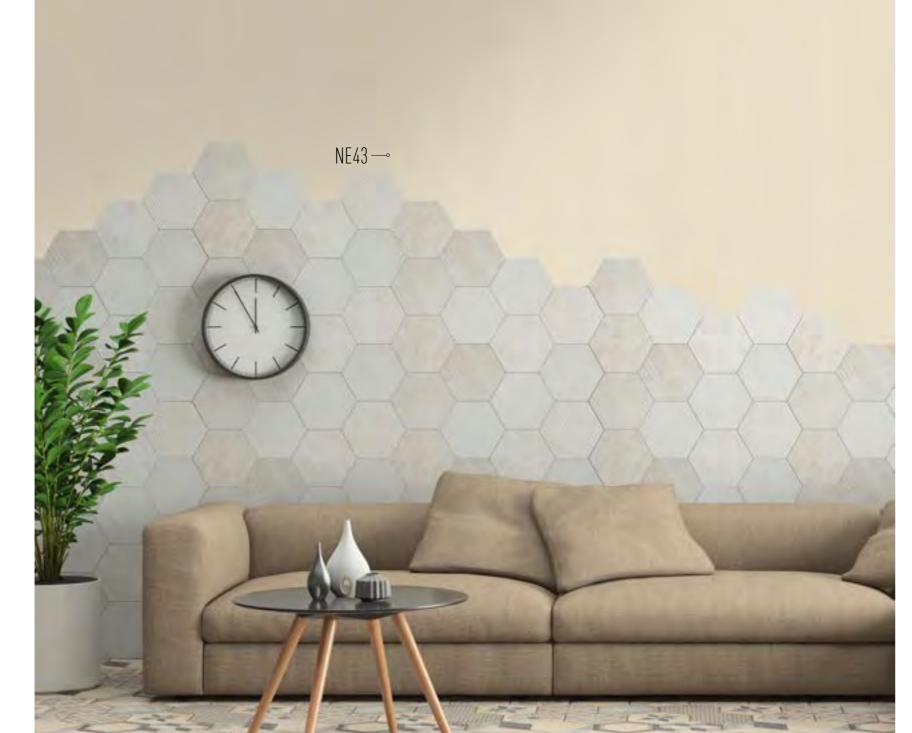

### SOLID COLOUR **COLLECTION**

Cover Styl' Binder p. 115

Cover Styl' Binder p. 21

Cover Styl' Binder p. 20

| RMO6 - Dark Grey  Cover Styl <sup>*</sup> Binder p. | K5 - Grey Velvet  Cover Styl' Binder p. 21 | <b>K7</b> - Cream Grey  Cover Styl <sup>*</sup> Binder p. 21 | <b>K4</b> - Solid Light Brown  Cover Styl' Binder p. 21 | RM04 - Brown Chocolate  Cover Styl' Binder p. 21 | <b>L2</b> - Orangey-Red Velvet Grain  Cover Styl <sup>*</sup> Binder p. 20 | <b>L50</b> - Coral<br>Cover Styl <sup>*</sup> Binder p. 115 | L3 - Florida Orange Velvet Grain  Cover Styl Binder p. 20 | <b>NE53</b> - Peach Light  Cover Styl <sup>*</sup> Binder p. 20 | <b>M8</b> - Bright Yellow  Cover Styl <sup>*</sup> Binder p. 20 |
|-----------------------------------------------------|--------------------------------------------|--------------------------------------------------------------|---------------------------------------------------------|--------------------------------------------------|----------------------------------------------------------------------------|-------------------------------------------------------------|-----------------------------------------------------------|-----------------------------------------------------------------|-----------------------------------------------------------------|
|                                                     |                                            |                                                              |                                                         |                                                  |                                                                            |                                                             |                                                           |                                                                 |                                                                 |
| <b>N3</b> - Eggshell Velvet Grain                   | NF06 - Blues                               | <b>04</b> - Bleu Céleste                                     | <b>06</b> - Solid Light Blue                            | <b>M4</b> - Solid Pale Blue                      | <b>M5</b> - Poison Green                                                   | <b>NE54</b> - Clean Mint                                    | <b>K6</b> - Grey                                          | <b>M7</b> - Brio Cream Velvet                                   | <b>M10</b> - Solid Ligh Grey                                    |
| Cover Styl <sup>*</sup> Binder p. 2                 | 21 Cover Styl <sup>*</sup> Binder p. 20    | Cover Styl <sup>*</sup> Binder p. 20                         | Cover Styl' Binder p. 20                                | Cover Styl' Binder p. 20                         | Cover Styl <sup>*</sup> Binder p. 20                                       | Cover Styl <sup>*</sup> Binder p. 19                        | Cover Styl <sup>*</sup> Binder p. 21                      | Cover Styl <sup>*</sup> Binder p. 21                            | Cover Styl <sup>*</sup> Binder p. 20                            |