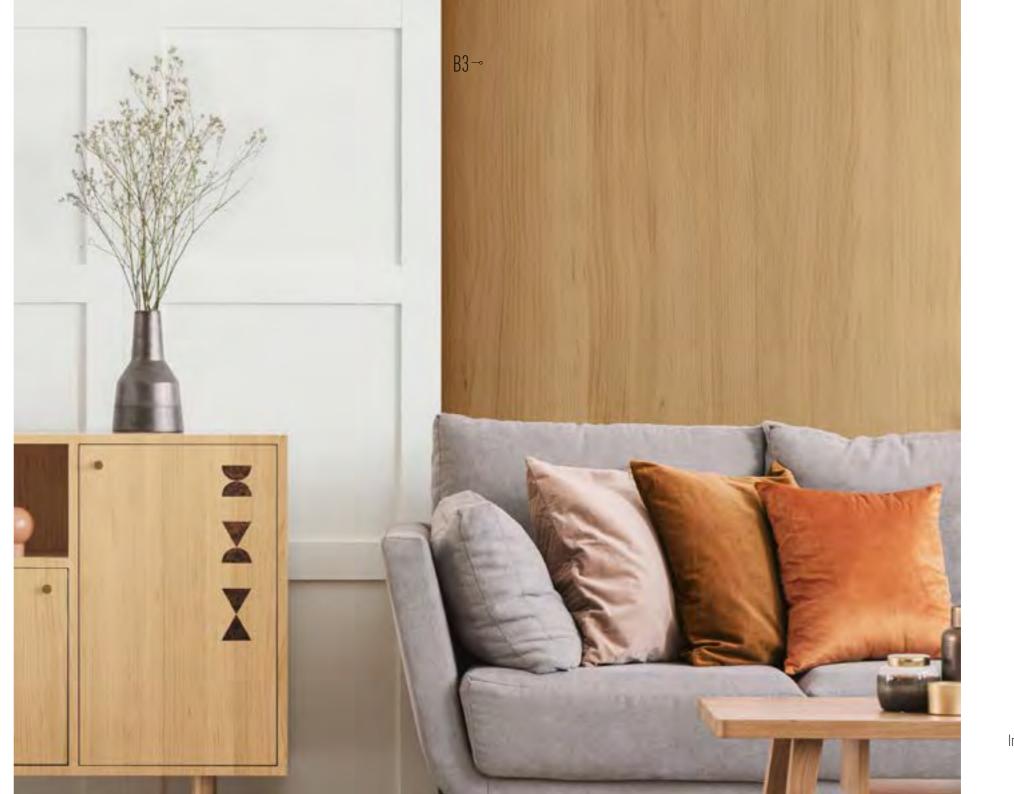

Inspired by a number of timber species, our Wood range reveals the charm of your rooms, giving them a natural touch. Are you dreaming of an interior with a "Swiss chalet" or Canadian-style look? An oak, beech, teak look....Placed in strategic places, such as a table or a wardrobe door, you would only need the smell of the woods and birdsong to transport you to the middle of the forest.

Inspiration drawn from Nature

Our Wood range is your ideal asset if you want to display a warm interior decoration.

Its nobility and authenticity add a real touch of elegance to your interior decoration.

## W O O D COLLECTION

Cover Styl' Binder p. 27 Cover Styl' Binder p. 81 Cover Styl' Binder p. 69 Cover Styl' Binder p. 25 Cover Styl' Binder p. 25

Cover Styl' Binder p. 62

28

Cover Styl' Binder p. 27

Our Marble range gives a chic touch to all your renovations thanks to its super-realistic graining designs. Dark, grey or white, matt or ash... In small touches or in an all-over look, you are spoiled by choice for renovations with a stamp of luxury. Imagine a matt white work surface or a bathroom with ash black splash back...Classicver the sumptuous models that will give your establishment an impressive decorative upgrade.