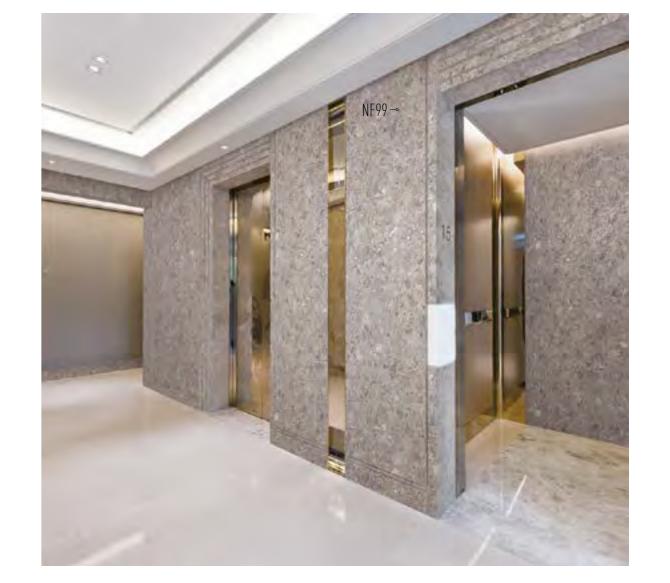

## W O O D COLLECTION

Cover Styl' Binder p. 27 Cover Styl' Binder p. 81 Cover Styl' Binder p. 69 Cover Styl' Binder p. 25 Cover Styl' Binder p. 25

Cover Styl' Binder p. 62

28

Cover Styl' Binder p. 27

Our Marble range gives a chic touch to all your renovations thanks to its super-realistic graining designs. Dark, grey or white, matt or ash... In small touches or in an all-over look, you are spoiled by choice for renovations with a stamp of luxury. Imagine a matt white work surface or a bathroom with ash black splash back...Classicver the sumptuous models that will give your establishment an impressive decorative upgrade.

### MARBLE COLLECTION

Cover Styl' Binder p. 87

NF98 - Structured Marble Dark

Cover Styl' Binder p. 85

Cover Styl' Binder p. 89

NG31 - Gloss White Marble

Cover Styl<sup>'</sup> Binder p. 112

Cover Styl' Binder p. 93