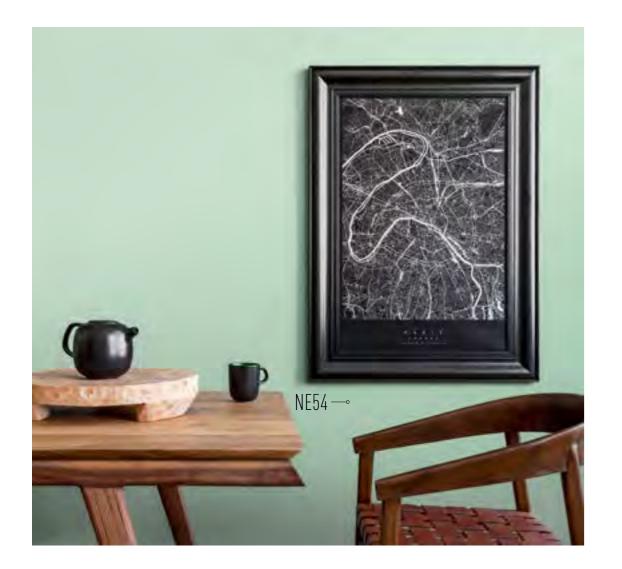

Look at life in colour with our Solid Colour range! Each colour creates a unique atmosphere. Whether "pop" or sober, they embellish your walls and furniture. What are you waiting for? Give your bedrooms or lounges their own unique personality!

M9 —

Combine emotion and joie de vivre

Blue, green, orange, pink... The solid colour adhesive coverings range of Cover Styl® will seduce you if you are fan of solid colour decoration! Change the colour of your furniture or your walls according to your taste and desire.

### SOLID COLOUR **COLLECTION**

Cover Styl' Binder p. 115

Cover Styl' Binder p. 21

Cover Styl' Binder p. 20

| RMO6 - Dark Grey  Cover Styl <sup>*</sup> Binder p. | K5 - Grey Velvet  Cover Styl' Binder p. 21 | <b>K7</b> - Cream Grey  Cover Styl <sup>*</sup> Binder p. 21 | <b>K4</b> - Solid Light Brown  Cover Styl' Binder p. 21 | RM04 - Brown Chocolate  Cover Styl' Binder p. 21 | <b>L2</b> - Orangey-Red Velvet Grain  Cover Styl <sup>*</sup> Binder p. 20 | <b>L50</b> - Coral<br>Cover Styl <sup>*</sup> Binder p. 115 | L3 - Florida Orange Velvet Grain  Cover Styl Binder p. 20 | <b>NE53</b> - Peach Light  Cover Styl <sup>*</sup> Binder p. 20 | <b>M8</b> - Bright Yellow  Cover Styl <sup>*</sup> Binder p. 20 |
|-----------------------------------------------------|--------------------------------------------|--------------------------------------------------------------|---------------------------------------------------------|--------------------------------------------------|----------------------------------------------------------------------------|-------------------------------------------------------------|-----------------------------------------------------------|-----------------------------------------------------------------|-----------------------------------------------------------------|
|                                                     |                                            |                                                              |                                                         |                                                  |                                                                            |                                                             |                                                           |                                                                 |                                                                 |
| <b>N3</b> - Eggshell Velvet Grain                   | NF06 - Blues                               | <b>04</b> - Bleu Céleste                                     | <b>06</b> - Solid Light Blue                            | <b>M4</b> - Solid Pale Blue                      | <b>M5</b> - Poison Green                                                   | <b>NE54</b> - Clean Mint                                    | <b>K6</b> - Grey                                          | <b>M7</b> - Brio Cream Velvet                                   | <b>M10</b> - Solid Ligh Grey                                    |
| Cover Styl <sup>*</sup> Binder p. 2                 | 21 Cover Styl <sup>*</sup> Binder p. 20    | Cover Styl <sup>*</sup> Binder p. 20                         | Cover Styl' Binder p. 20                                | Cover Styl' Binder p. 20                         | Cover Styl <sup>*</sup> Binder p. 20                                       | Cover Styl <sup>*</sup> Binder p. 19                        | Cover Styl <sup>*</sup> Binder p. 21                      | Cover Styl <sup>*</sup> Binder p. 21                            | Cover Styl <sup>*</sup> Binder p. 20                            |