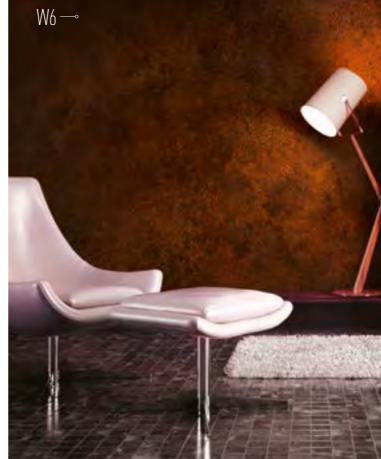

62

From a "New-York apartment" look in grey stone through to polished concrete, our Natural Stone range will meet your trendy decorative desires. From the floor to the walls, grab a variety of colour tones to deck out all your rooms. What is the charm of a "natural stone" look in a room? The impression of small, controlled imperfections...

It allows you to give life to all your desires, from the most traditional to the most contemporary.

For its chic and original side, natural stone has crossed the ages to offer you the widest range of possibilities.

## NATURAL COLLECTION

Cover Styl' Binder p. 90

Cover Styl' Binder p. 95

**NE11** - Natural Stone Plaster

Cover Styl' Binder p. 27

**W6**- Rust

Cover Styl' Binder p. 116

Cover Styl' Binder p. 93