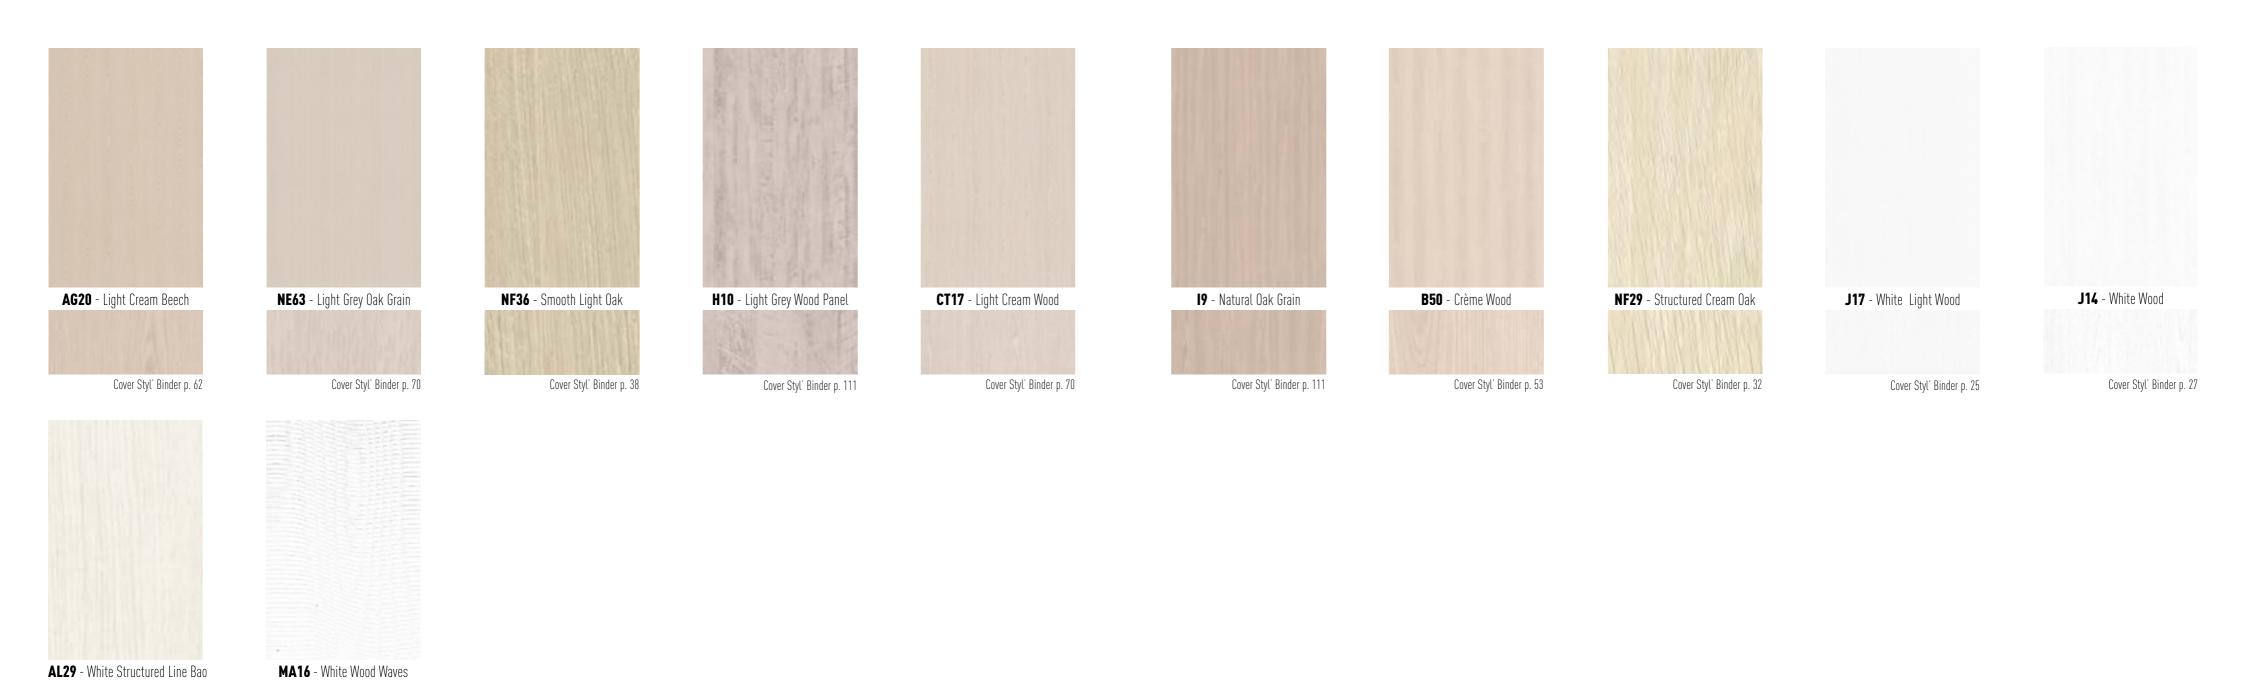

Inspired by a number of timber species, our Wood range reveals the charm of your rooms, giving them a natural touch. Are you dreaming of an interior with a "Swiss chalet" or Canadian-style look? An oak, beech, teak look....Placed in strategic places, such as a table or a wardrobe door, you would only need the smell of the woods and birdsong to transport you to the middle of the forest.

Inspiration drawn from Nature

Our Wood range is your ideal asset if you want to display a warm interior decoration.

Its nobility and authenticity add a real touch of elegance to your interior decoration.

## W O O D COLLECTION

Cover Styl' Binder p. 27 Cover Styl' Binder p. 81 Cover Styl' Binder p. 69 Cover Styl' Binder p. 25 Cover Styl' Binder p. 25

Cover Styl' Binder p. 62

28

Cover Styl' Binder p. 27

Our Marble range gives a chic touch to all your renovations thanks to its super-realistic graining designs. Dark, grey or white, matt or ash... In small touches or in an all-over look, you are spoiled by choice for renovations with a stamp of luxury. Imagine a matt white work surface or a bathroom with ash black splash back...Classicver the sumptuous models that will give your establishment an impressive decorative upgrade.