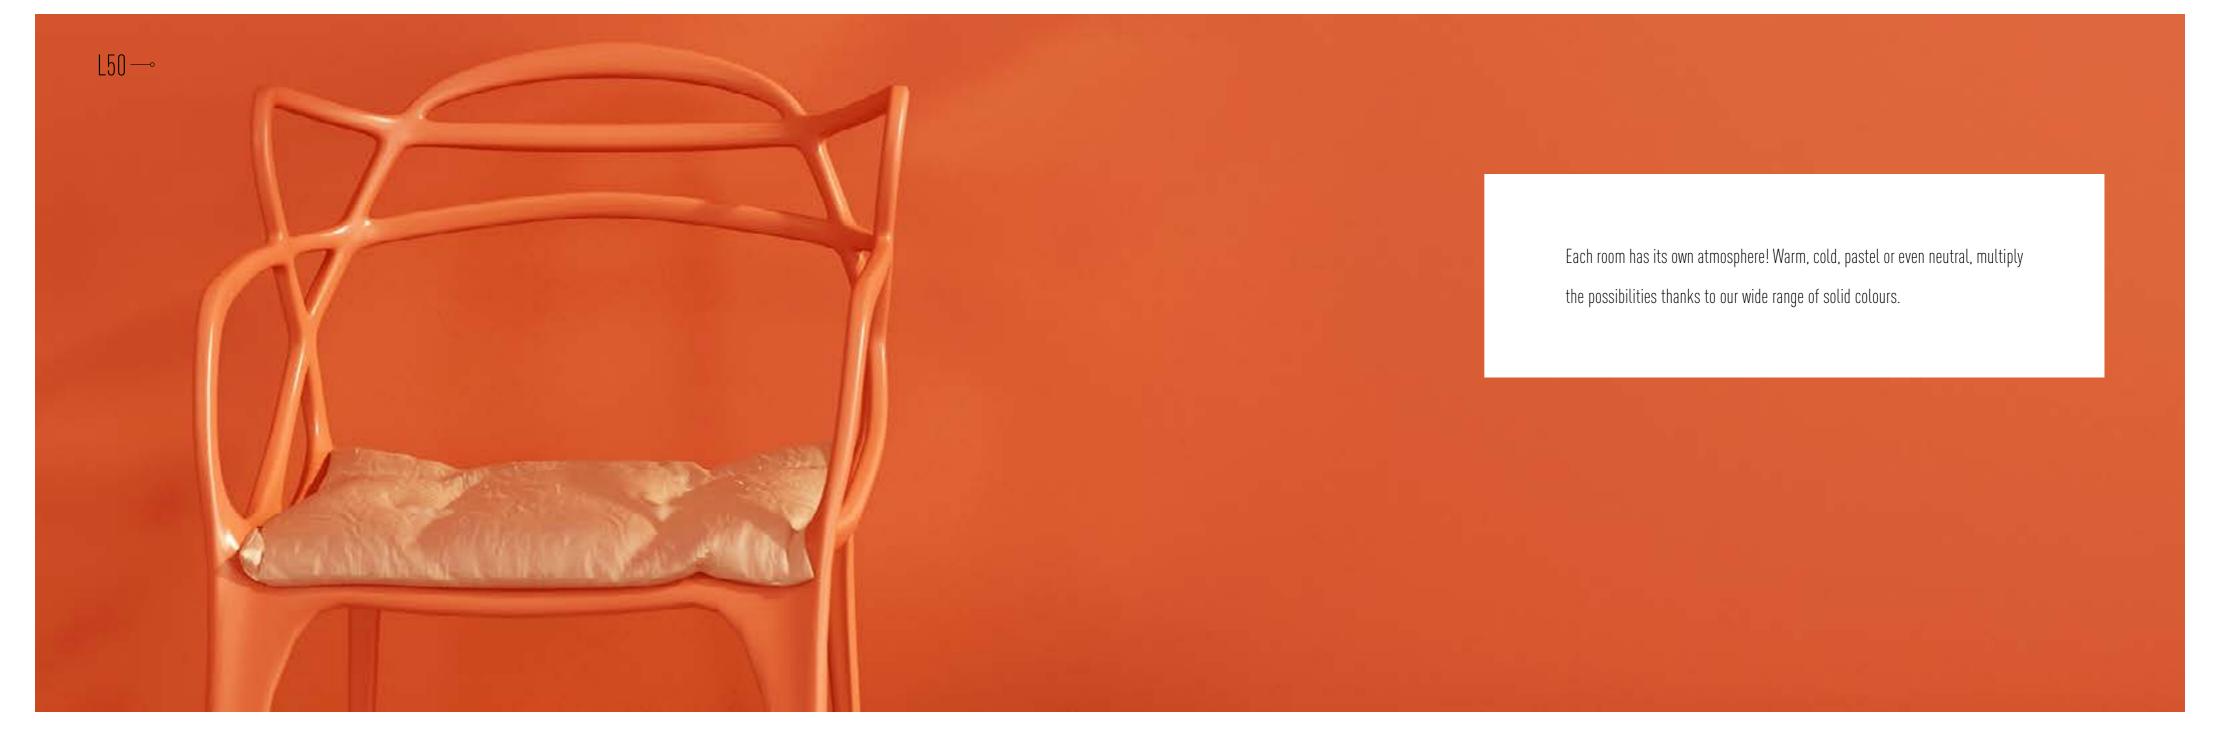

Look at life in colour with our Solid Colour range! Each colour creates a unique atmosphere. Whether "pop" or sober, they embellish your walls and furniture. What are you waiting for? Give your bedrooms or lounges their own unique personality!

M9 —

Combine emotion and joie de vivre

Blue, green, orange, pink... The solid colour adhesive coverings range of Cover Styl® will seduce you if you are fan of solid colour decoration! Change the colour of your furniture or your walls according to your taste and desire.

### SOLID COLOUR **COLLECTION**

Cover Styl' Binder p. 115

Cover Styl' Binder p. 21

Cover Styl' Binder p. 20

| RMO6 - Dark Grey  Cover Styl <sup>*</sup> Binder p. | K5 - Grey Velvet  Cover Styl' Binder p. 21 | <b>K7</b> - Cream Grey  Cover Styl <sup>*</sup> Binder p. 21 | <b>K4</b> - Solid Light Brown  Cover Styl' Binder p. 21 | RM04 - Brown Chocolate  Cover Styl' Binder p. 21 | <b>L2</b> - Orangey-Red Velvet Grain  Cover Styl <sup>*</sup> Binder p. 20 | <b>L50</b> - Coral<br>Cover Styl <sup>*</sup> Binder p. 115 | L3 - Florida Orange Velvet Grain  Cover Styl Binder p. 20 | <b>NE53</b> - Peach Light  Cover Styl <sup>*</sup> Binder p. 20 | <b>M8</b> - Bright Yellow  Cover Styl <sup>*</sup> Binder p. 20 |
|-----------------------------------------------------|--------------------------------------------|--------------------------------------------------------------|---------------------------------------------------------|--------------------------------------------------|----------------------------------------------------------------------------|-------------------------------------------------------------|-----------------------------------------------------------|-----------------------------------------------------------------|-----------------------------------------------------------------|
|                                                     |                                            |                                                              |                                                         |                                                  |                                                                            |                                                             |                                                           |                                                                 |                                                                 |
| <b>N3</b> - Eggshell Velvet Grain                   | NF06 - Blues                               | <b>04</b> - Bleu Céleste                                     | <b>06</b> - Solid Light Blue                            | <b>M4</b> - Solid Pale Blue                      | <b>M5</b> - Poison Green                                                   | <b>NE54</b> - Clean Mint                                    | <b>K6</b> - Grey                                          | <b>M7</b> - Brio Cream Velvet                                   | <b>M10</b> - Solid Ligh Grey                                    |
| Cover Styl <sup>*</sup> Binder p. 2                 | 21 Cover Styl <sup>*</sup> Binder p. 20    | Cover Styl <sup>*</sup> Binder p. 20                         | Cover Styl' Binder p. 20                                | Cover Styl' Binder p. 20                         | Cover Styl <sup>*</sup> Binder p. 20                                       | Cover Styl <sup>*</sup> Binder p. 19                        | Cover Styl <sup>*</sup> Binder p. 21                      | Cover Styl <sup>*</sup> Binder p. 21                            | Cover Styl <sup>*</sup> Binder p. 20                            |