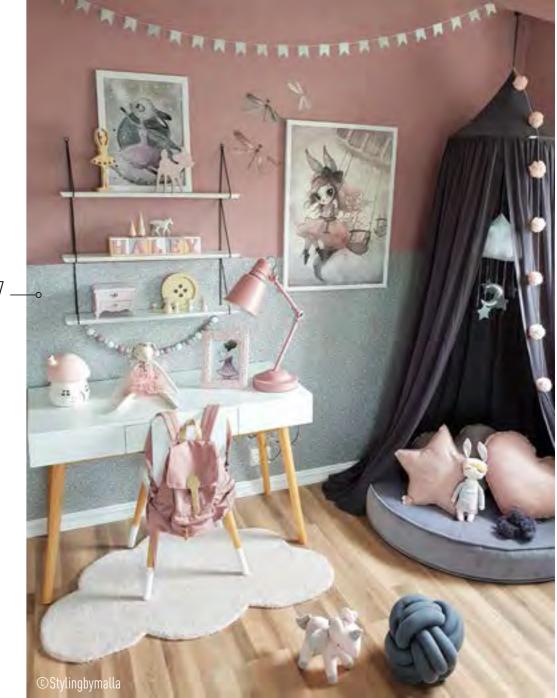

Look at life in colour with our Solid Colour range! Each colour creates a unique atmosphere. Whether "pop" or sober, they embellish your walls and furniture. What are you waiting for? Give your bedrooms or lounges their own unique personality!

M9 —

Combine emotion and joie de vivre

Blue, green, orange, pink... The solid colour adhesive coverings range of Cover Styl® will seduce you if you are fan of solid colour decoration! Change the colour of your furniture or your walls according to your taste and desire.

### SOLID COLOUR **COLLECTION**

Cover Styl' Binder p. 115

Cover Styl' Binder p. 21

Cover Styl' Binder p. 20

| RMO6 - Dark Grey  Cover Styl <sup>*</sup> Binder p. | K5 - Grey Velvet  Cover Styl' Binder p. 21 | <b>K7</b> - Cream Grey  Cover Styl <sup>*</sup> Binder p. 21 | <b>K4</b> - Solid Light Brown  Cover Styl' Binder p. 21 | RM04 - Brown Chocolate  Cover Styl' Binder p. 21 | <b>L2</b> - Orangey-Red Velvet Grain  Cover Styl <sup>*</sup> Binder p. 20 | <b>L50</b> - Coral<br>Cover Styl <sup>*</sup> Binder p. 115 | L3 - Florida Orange Velvet Grain  Cover Styl Binder p. 20 | <b>NE53</b> - Peach Light  Cover Styl <sup>*</sup> Binder p. 20 | <b>M8</b> - Bright Yellow  Cover Styl <sup>*</sup> Binder p. 20 |
|-----------------------------------------------------|--------------------------------------------|--------------------------------------------------------------|---------------------------------------------------------|--------------------------------------------------|----------------------------------------------------------------------------|-------------------------------------------------------------|-----------------------------------------------------------|-----------------------------------------------------------------|-----------------------------------------------------------------|
|                                                     |                                            |                                                              |                                                         |                                                  |                                                                            |                                                             |                                                           |                                                                 |                                                                 |
| <b>N3</b> - Eggshell Velvet Grain                   | NF06 - Blues                               | <b>04</b> - Bleu Céleste                                     | <b>06</b> - Solid Light Blue                            | <b>M4</b> - Solid Pale Blue                      | <b>M5</b> - Poison Green                                                   | <b>NE54</b> - Clean Mint                                    | <b>K6</b> - Grey                                          | <b>M7</b> - Brio Cream Velvet                                   | <b>M10</b> - Solid Ligh Grey                                    |
| Cover Styl <sup>*</sup> Binder p. 2                 | 21 Cover Styl <sup>*</sup> Binder p. 20    | Cover Styl <sup>*</sup> Binder p. 20                         | Cover Styl' Binder p. 20                                | Cover Styl' Binder p. 20                         | Cover Styl <sup>*</sup> Binder p. 20                                       | Cover Styl <sup>*</sup> Binder p. 19                        | Cover Styl <sup>*</sup> Binder p. 21                      | Cover Styl <sup>*</sup> Binder p. 21                            | Cover Styl <sup>*</sup> Binder p. 20                            |