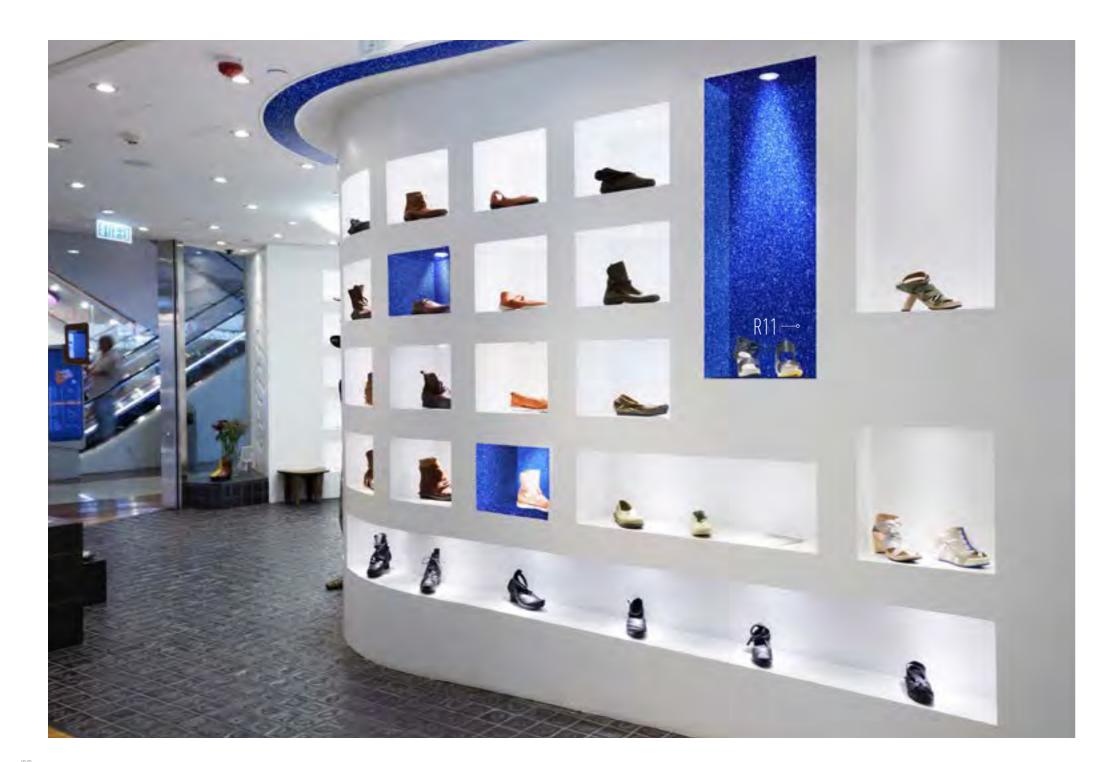

## BETTER GLITTER STRONGER

In the world of the interior decoration every little detail counts. Adding glitter is a way to make your house a place of festivities.

## GLITTER COLLECTION

Cover Styl<sup>\*</sup> Binder p. 27

**J15** - Mat Glitter White

Cover Styl<sup>\*</sup> Binder p. 27

The sophistication and richness of leather in all its forms. With the Leather range, your décor creates a charming "animal" effect which causes a sensation without harming any animals. Different textures allow you to create a very specific mood in all the areas you want to tackle in your renovation projects. Are you looking to add a touch of class to your establishment? Then put these voluptuous, sensation-creating colours in your lounges or on furniture such as chair backrests or cabinet doors.